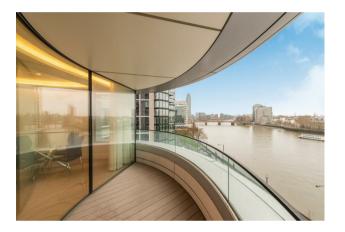

### £1,995,000 Leasehold

A spacious 2 double bedroom apartment of approx. 812sq.ft (75.51sq.m) in this landmark development by St James, located on the South Bank of the River Thames. This apartment further benefits from an open plan reception room with fully fitted interior designed kitchen with Miele appliances, a balcony with direct views of the River Thames, 2 luxury bathrooms (1 ensuites), a utility cupboard and further storage. Designed by the internationally acclaimed architectural practice, Foster and Partners, residents will also have exclusive access to a 19th floor Skyline Club Lounge, an extensive health and wellness suite offering spa treatments, a gymnasium with private training facilities and an indoor infinity pool plus a screening room.

- · 812sq.ft (75.51sq.m)
- · Direct River Views
- · 2 Double Bedrooms
- · 2 Luxury Bathrooms (1 En-Suite)
- · Open Plan Reception Room
- · Smart Integrated Kitchen
- · 7th Floor
- · 24 Hour Concierge
- $\cdot$  Tenpin Bowling and Billiards Room
- · Residents Skyline Club Lounge, Infinity Pool, Spa and Screening Room