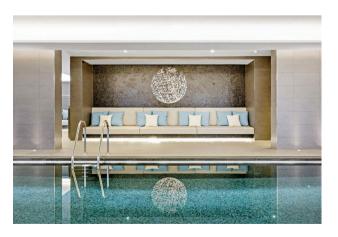

### £1,995,000 Leasehold

A spacious 2 double bedroom apartment of approx. 812sq.ft (75.51sq.m) in this landmark development by St James, located on the South Bank of the River Thames. This apartment further benefits from an open plan reception room with fully fitted interior designed kitchen with Miele appliances, a balcony with direct views of the River Thames, 2 luxury bathrooms (1 ensuites), a utility cupboard and further storage. Designed by the internationally acclaimed architectural practice, Foster and Partners, residents will also have exclusive access to a 19th floor Skyline Club Lounge, an extensive health and wellness suite offering spa treatments, a gymnasium with private training facilities and an indoor infinity pool plus a screening room.

- · 812sq.ft (75.51sq.m)
- · Direct River Views
- · 2 Double Bedrooms
- · 2 Luxury Bathrooms (1 En-Suite)
- · Open Plan Reception Room
- · Smart Integrated Kitchen
- · 7th Floor
- · 24 Hour Concierge
- $\cdot$  Tenpin Bowling and Billiards Room
- · Residents Skyline Club Lounge, Infinity Pool, Spa and Screening Room