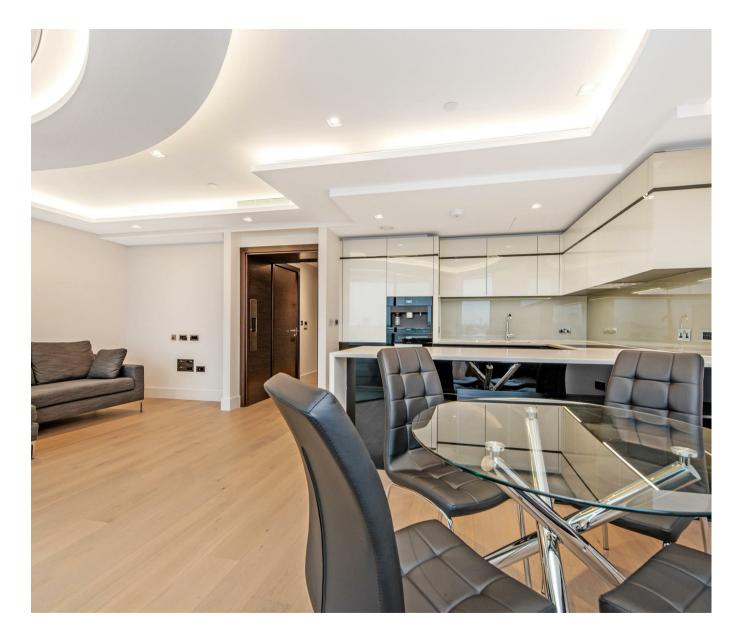

### £1,995,000 Leasehold

A spacious 2 double bedroom apartment of approx. 812sq.ft (75.51sq.m) in this landmark development by St James, located on the South Bank of the River Thames. This apartment further benefits from an open plan reception room with fully fitted interior designed kitchen with Miele appliances, a balcony with direct views of the River Thames, 2 luxury bathrooms (1 ensuites), a utility cupboard and further storage. Designed by the internationally acclaimed architectural practice, Foster and Partners, residents will also have exclusive access to a 19th floor Skyline Club Lounge, an extensive health and wellness suite offering spa treatments, a gymnasium with private training facilities and an indoor infinity pool plus a screening room.

- · 812sq.ft (75.51sq.m)
- · Direct River Views
- · 2 Double Bedrooms
- · 2 Luxury Bathrooms (1 En-Suite)
- · Open Plan Reception Room
- · Smart Integrated Kitchen
- · 7th Floor
- · 24 Hour Concierge
- $\cdot$  Tenpin Bowling and Billiards Room
- · Residents Skyline Club Lounge, Infinity Pool, Spa and Screening Room