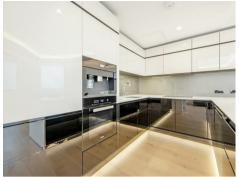

### £1,995,000 Leasehold

A spacious 2 double bedroom apartment of approx. 812sq.ft (75.51sq.m) in this landmark development by St James, located on the South Bank of the River Thames. This apartment further benefits from an open plan reception room with fully fitted interior designed kitchen with Miele appliances, a balcony with direct views of the River Thames, 2 luxury bathrooms (1 ensuites), a utility cupboard and further storage. Designed by the internationally acclaimed architectural practice, Foster and Partners, residents will also have exclusive access to a 19th floor Skyline Club Lounge, an extensive health and wellness suite offering spa treatments, a gymnasium with private training facilities and an indoor infinity pool plus a screening room.

- · 812sq.ft (75.51sq.m)
- · Direct River Views
- · 2 Double Bedrooms
- · 2 Luxury Bathrooms (1 En-Suite)
- · Open Plan Reception Room
- · Smart Integrated Kitchen
- · 7th Floor
- · 24 Hour Concierge
- $\cdot$  Tenpin Bowling and Billiards Room
- · Residents Skyline Club Lounge, Infinity Pool, Spa and Screening Room