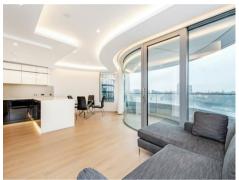

### £1,995,000 Leasehold

A spacious 2 double bedroom apartment of approx. 812sq.ft (75.51sq.m) in this landmark development by St James, located on the South Bank of the River Thames. This apartment further benefits from an open plan reception room with fully fitted interior designed kitchen with Miele appliances, a balcony with direct views of the River Thames, 2 luxury bathrooms (1 ensuites), a utility cupboard and further storage. Designed by the internationally acclaimed architectural practice, Foster and Partners, residents will also have exclusive access to a 19th floor Skyline Club Lounge, an extensive health and wellness suite offering spa treatments, a gymnasium with private training facilities and an indoor infinity pool plus a screening room.

- · 812sq.ft (75.51sq.m)
- · Direct River Views
- · 2 Double Bedrooms
- · 2 Luxury Bathrooms (1 En-Suite)
- · Open Plan Reception Room
- · Smart Integrated Kitchen
- · 7th Floor
- · 24 Hour Concierge
- $\cdot$  Tenpin Bowling and Billiards Room
- · Residents Skyline Club Lounge, Infinity Pool, Spa and Screening Room