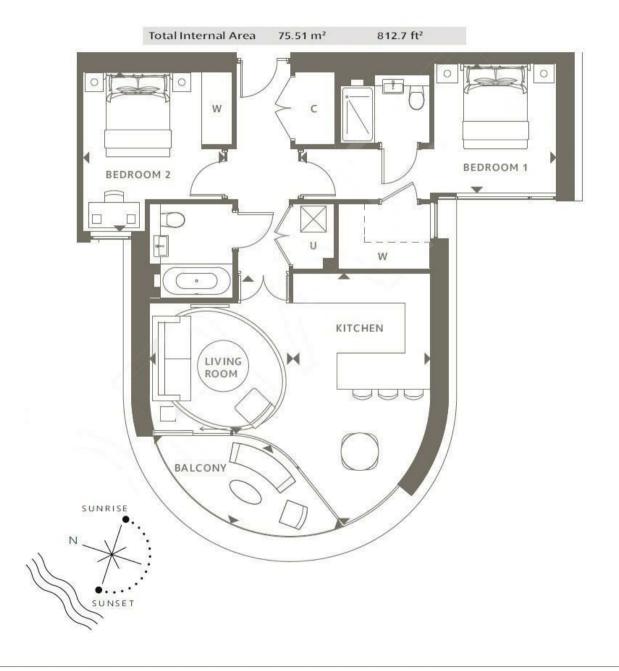

### £1,995,000 Leasehold

A spacious 2 double bedroom apartment of approx. 812sq.ft (75.51sq.m) in this landmark development by St James, located on the South Bank of the River Thames. This apartment further benefits from an open plan reception room with fully fitted interior designed kitchen with Miele appliances, a balcony with direct views of the River Thames, 2 luxury bathrooms (1 ensuites), a utility cupboard and further storage. Designed by the internationally acclaimed architectural practice, Foster and Partners, residents will also have exclusive access to a 19th floor Skyline Club Lounge, an extensive health and wellness suite offering spa treatments, a gymnasium with private training facilities and an indoor infinity pool plus a screening room.

- · 812sq.ft (75.51sq.m)
- · Direct River Views
- · 2 Double Bedrooms
- · 2 Luxury Bathrooms (1 En-Suite)
- · Open Plan Reception Room
- · Smart Integrated Kitchen
- · 7th Floor
- · 24 Hour Concierge
- $\cdot$  Tenpin Bowling and Billiards Room
- · Residents Skyline Club Lounge, Infinity Pool, Spa and Screening Room